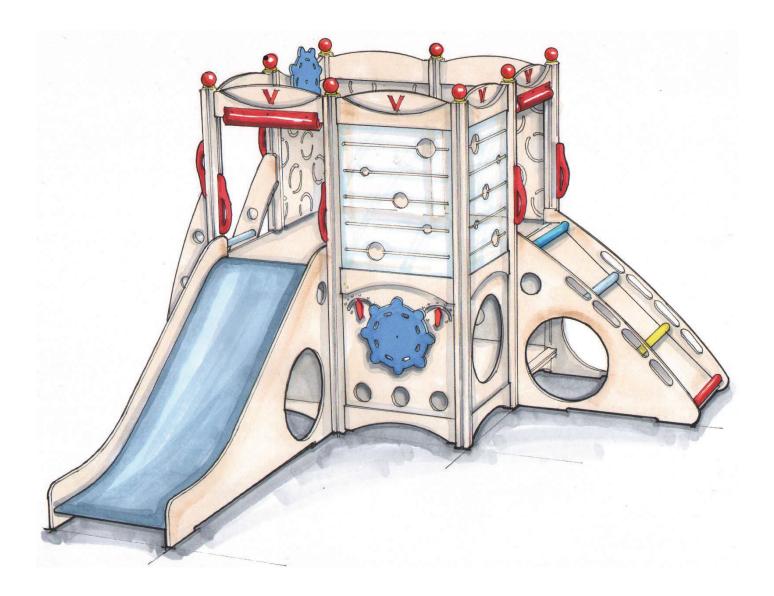

Our commercial indoor and outdoor playsets use beautiful design and materials that meet or exceed commercial safety standards to bring active play to any play area, and they are completely customizable. Commercial playsets can also be designed to meet ADA requirements.

Recognizing that businesses with multiple sites have specific needs, our exclusive Multisite Sales Program offers a suite of benefits and services to help bring play to all your locations. Benefits include branding and customization options, dedicated services, and pricing tiers to make it easier to bring our play systems to all of your locations.