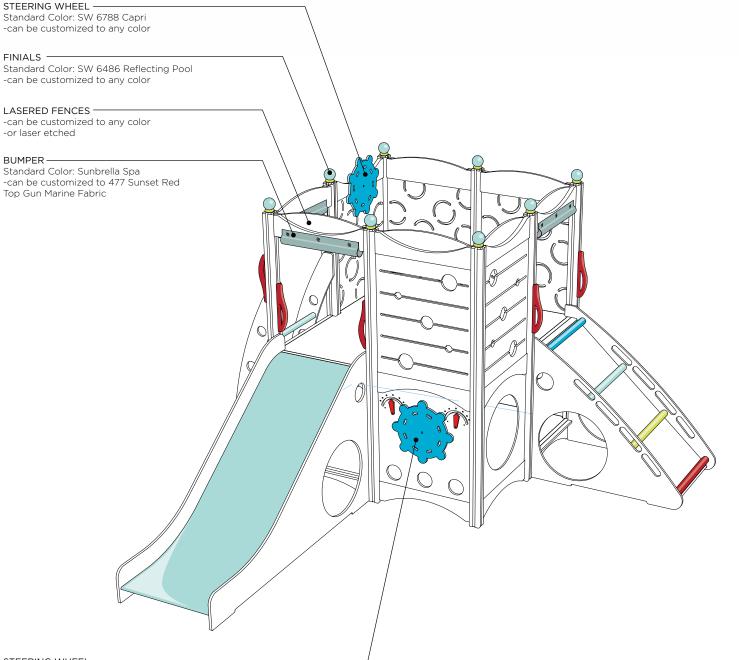

For more information about our Multisite Sales Program services and benefits, please email lindsay@cedarworks.com or call (800) 462-3327 ext. 527.

CedarWorks' Multisite Sale Program offers a variety of customized marketing options to include your company's logo or colors on your play systems.

STEERING WHEEL Standard Color: SW 6788 Capri -can be customized to any color

STEERING WHEEL CUSTOM COLOR: SW 6963 Sapphire

CUSTOM COLOR: SW 6963 Sapphire