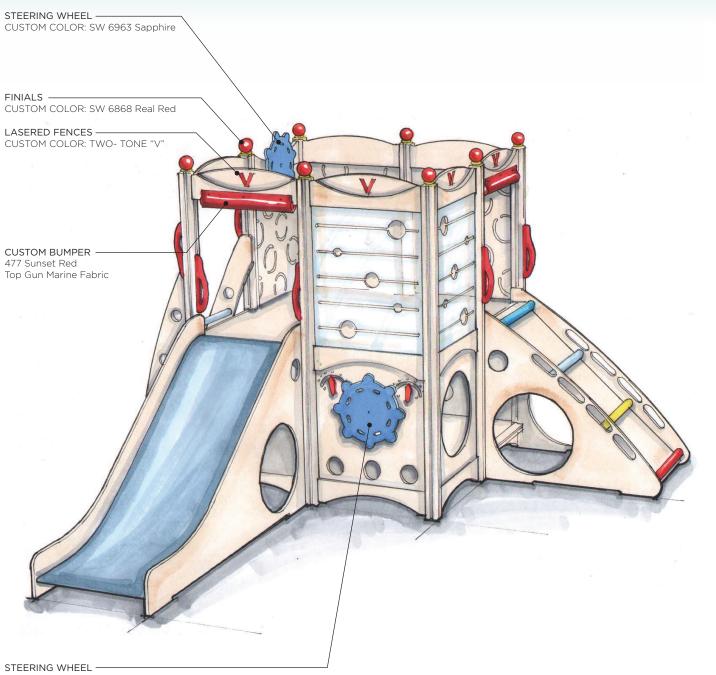

STEERING WHEEL Standard Color: SW 6788 Capri -can be customized to any color

STEERING WHEEL CUSTOM COLOR: SW 6963 Sapphire

CUSTOM COLOR: SW 6963 Sapphire