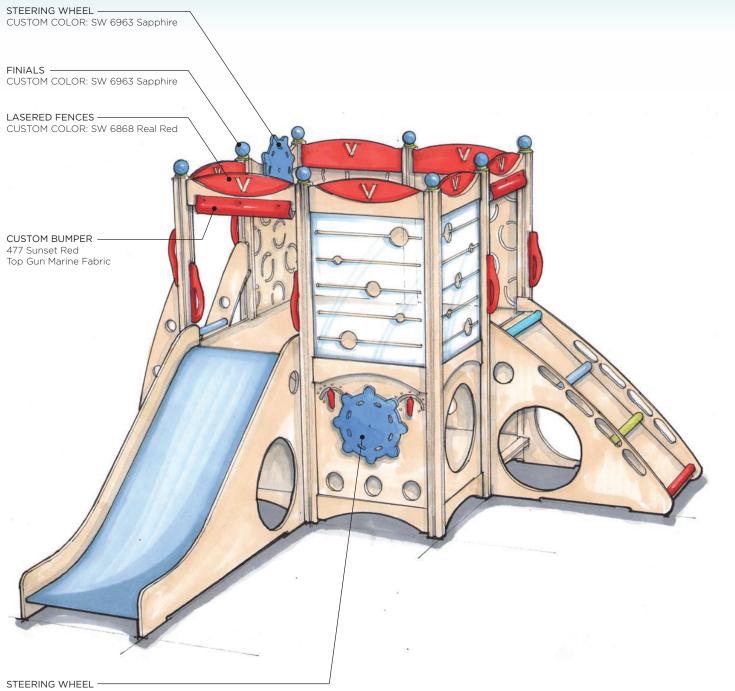

STEERING WHEEL Standard Color: SW 6788 Capri -can be customized to any color

STEERING WHEEL CUSTOM COLOR: SW 6963 Sapphire

CUSTOM COLOR: SW 6963 Sapphire