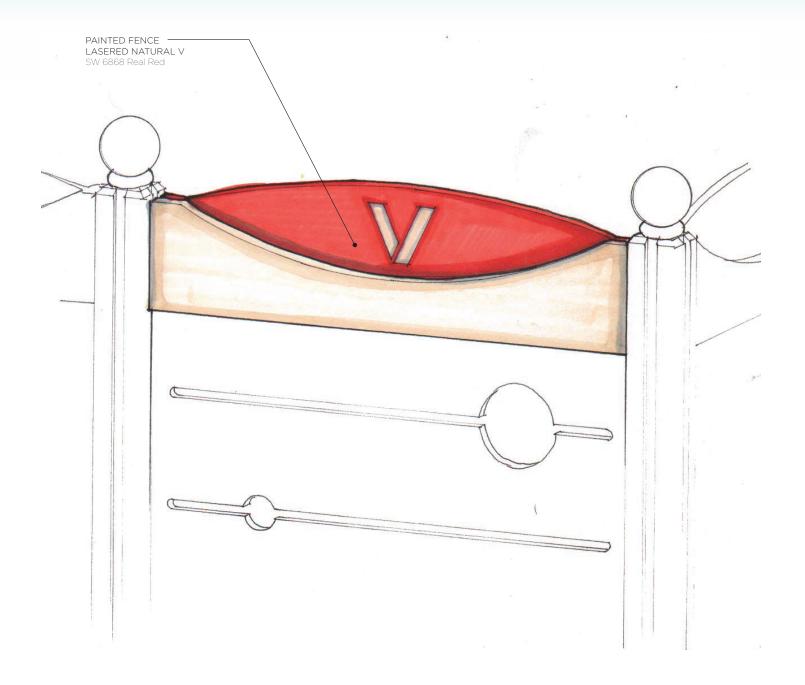

STEERING WHEEL Standard Color: SW 6788 Capri -can be customized to any color

STEERING WHEEL CUSTOM COLOR: SW 6963 Sapphire

CUSTOM COLOR: SW 6963 Sapphire