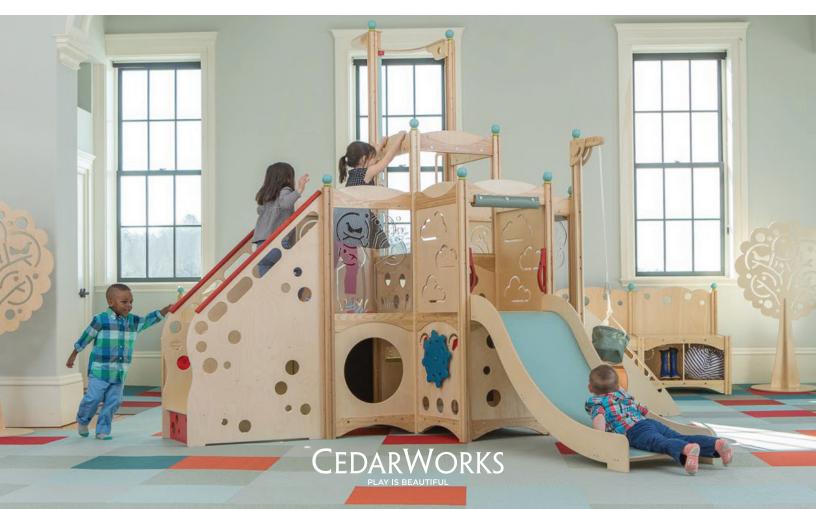

6788 Capri -can be customized to any color



STEERING WHEEL CUSTOM COLOR: SW 6963 Sapphire



CUSTOM COLOR: SW 6963 Sapphire



#### CedarWorks makes it easy to play

### From your initial inquiry to the finished product, we will be with you every step of the way.

- Step 1 A dedicated CedarWorks Design Expert will design your play systems configured to each site's specifications.
- **Step 2** We will provide you with a quote and production order.
- Step 3 Once your production order deposit is received, your Design Expert will work with you to plan and schedule delivery and installation of each play system.
- Step 4 Delivery and installation per your schedule
- Step 5 Your new play areas are ready for play!



Call (800) 462-3327 ext. 527 or email lindsay@cedarworks.com to get started.